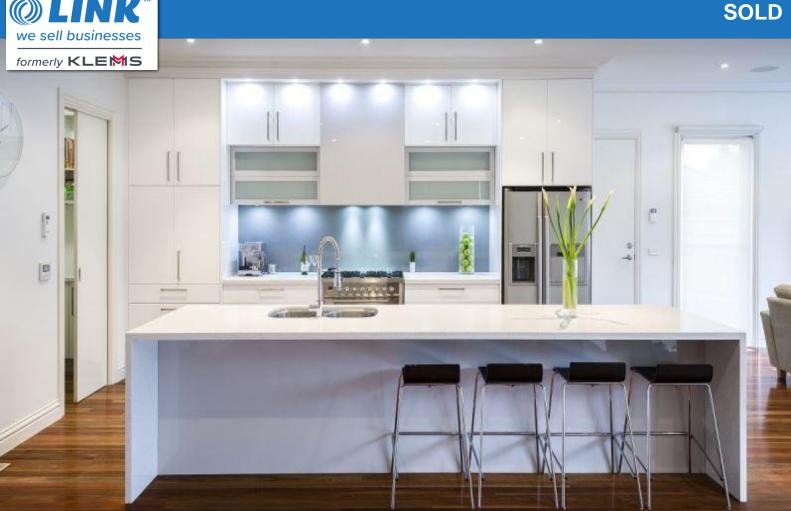

## **KITCHEN SPRAY PAINTING - FERNTREE GULLY (10682)**

## Victoria

KITCHEN CABINET SPRAY PAINTING BUSINESS

- \*Taking \$11,500 pw
- \*Well established business
- \*5 days & short hours
- \*Huge profits

Well equipped and fitted business. Low overheads. Huge client database.

Simple business. Spray finishes for cabinet makers, joiners and kitchen doors.

Regular work always in progress. Impection Highly recommended. Offers invited \$245,000.

For more information contact Gerry on 0417 353 120.