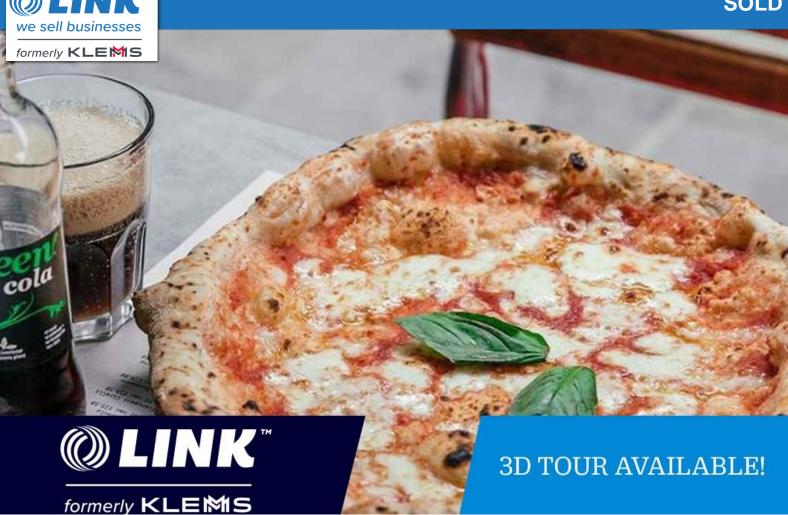

## **UNDER OFFER Architecturally Designed Pizza Restaurant \$320,000 (15631)**

## **Docklands**

This high profit, beautifully designed Pizza Restaurant is strategically located under a 37 story residential tower on the Yarra River with amazing views and ample parking.

Set up to perfect including a fully equipped kitchen, 3x Yamaha Scooters, a Conveyor Oven and walk in coolroom worth over \$250,000, this business is not to be missed!