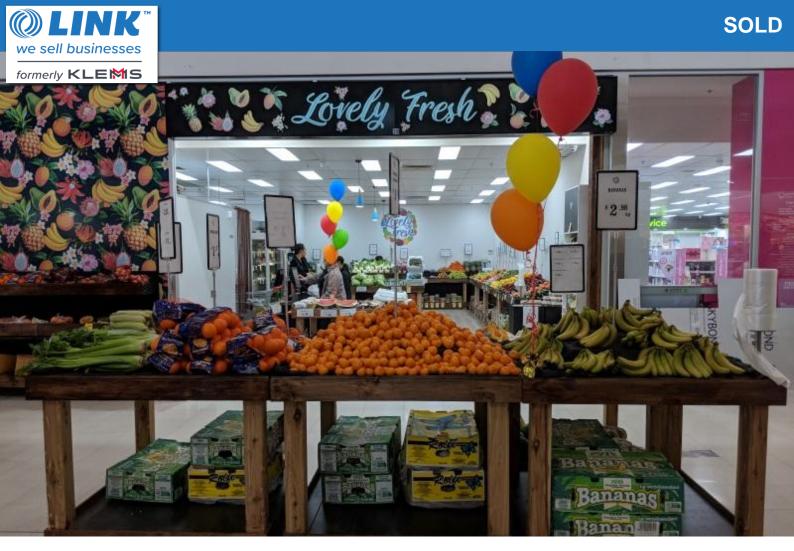

## UNDER OFFER - FRUIT & VEG SHOP \$85,000 (14433) Sunshine

FRUIT & VEG SHOP "CAIRNLEA"

- \* Taking \$13,000 pw
- \* Brand new setup
- \* Prime location in very busy shopping centre
- \* Huge growth potential

Amazing brand new setup. Just opened and already taking \$13,000 pw. Unbeatable shopping centre location. Very heavy foot traffic area. Extensively equipped and out fitted. Reasonable rent. 10 year lease. The only specialist Fruit & Veg in the centre.